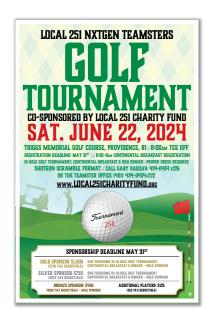

#### **Golf Tournament**

# LOCAL 251 NXTGEN TEAMSTERS

# TOURNAMENT TOURNAMENT

CO-SPONSORED BY LOCAL 251 CHARITY FUND SAT. JUNE 22, 2024

TRIGGS MEMORIAL GOLF COURSE, PROVIDENCE, RI 8:00am TEE OFF
REGISTRATION DEADLINE: MAY 31<sup>ST</sup> 6:30-8am CONTINENTAL BREAKFAST REGISTRATION
18 HOLE GOLF TOURNAMENT, CONTINENTAL BREAKFAST & BBQ DINNER PROPER DRESS REQUIRED
SHOTGUN SCRAMBLE FORMAT CALL GARY DASILVA 434-0454 x226
OR THE TEAMSTER OFFICE (401) 434-0454x222

www.LOCAL251CHARITYFUND.org

Tournament 251

#### SPONSORSHIP DEADLINE MAY 31ST

GOLD SPONSOR \$1,500 (\$750 TAX DEDUCTIBLE)

ONE FOURSOME IN 18 HOLE GOLF TOURNAMENT, CONTINENTAL BREAKFAST & DINNER - HOLE SPONSOR

SILVER SPONSOR \$750 (\$375 TAX DEDUCTIBLE)

ONE FOURSOME IN 18 HOLE GOLF TOURNAMENT CONTINENTAL BREAKFAST & DINNER - HOLE SPONSOR

BRONZE SPONSOR: \$400 (\$200 TAX DEDUCTIBLE) - HOLE SPONSOR ADDITIONAL PLAYERS: \$125 (\$25 TAX DEDUCTIBLE)

WARWICK CITY FIELD, ASYLUM RD, WARWICK RI O 7:30 AM SIGN-IN CALL THE TEAMSTER OFFICE (401)-434-0454 X222